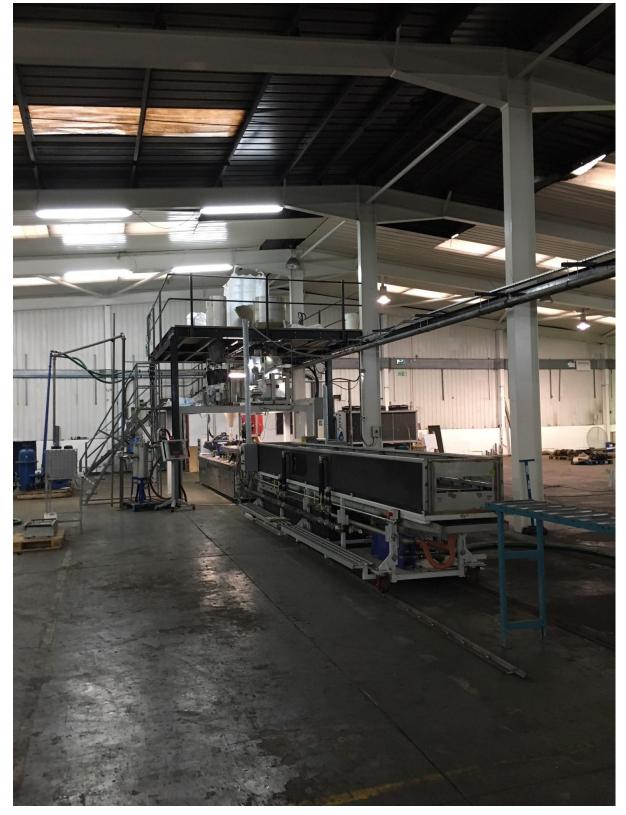

## Entek WPC Manufacturing Plant 500kg/hour Year 2004

Comprising of: Entek E53mm EMax extruder Large array of tooling Cooling booth Vacuum pump Mezzanine floor and stair Weining Unitmat 300 moulder Automatic saw Board drop table Wood flour hopper & auger Plastic flake vacuum 4 stainless steel ingredient hoppers 4 Boabender feeders Metal detector Chillers 2 multi bag extractors Collection table