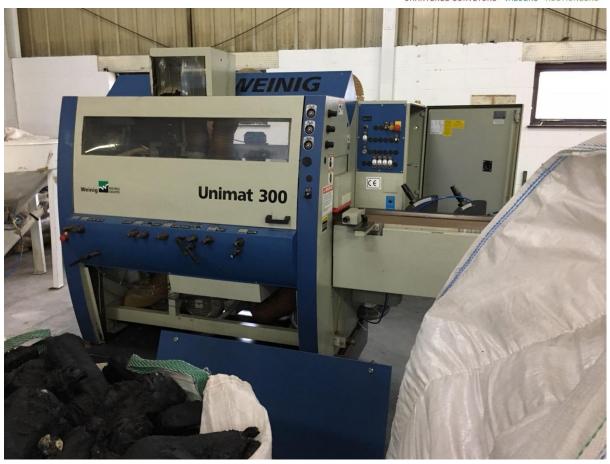

## Entek WPC Manufacturing Plant 500kg/hour Year 2004

Comprising of: Entek E53mm EMax extruder Large array of tooling Cooling booth Vacuum pump Mezzanine floor and stair Weining Unitmat 300 moulder Automatic saw Board drop table Wood flour hopper & auger Plastic flake vacuum 4 stainless steel ingredient hoppers 4 Boabender feeders Metal detector Chillers 2 multi bag extractors Collection table