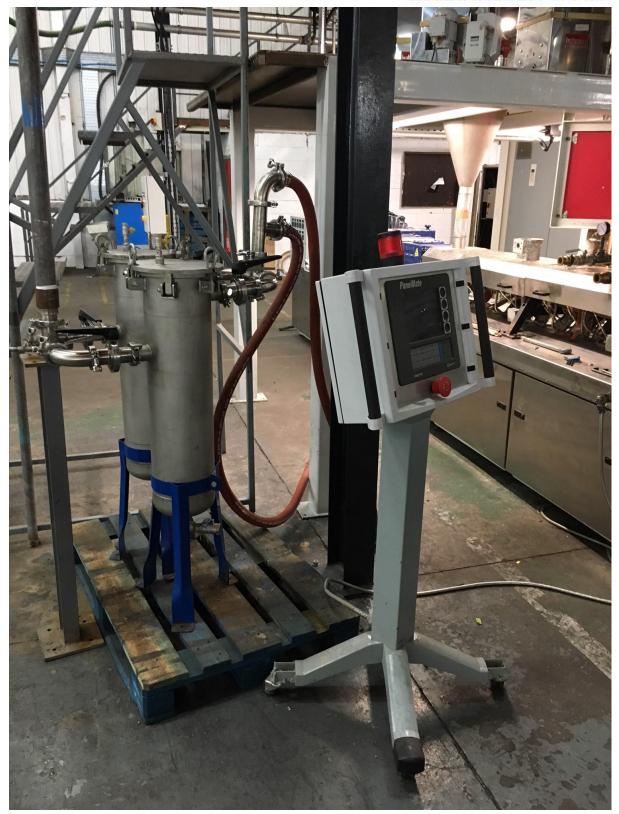

## Entek WPC Manufacturing Plant 500kg/hour Year 2004

Comprising of: Entek E53mm EMax extruder Large array of tooling Cooling booth Vacuum pump Mezzanine floor and stair Weining Unitmat 300 moulder Automatic saw Board drop table Wood flour hopper & auger Plastic flake vacuum 4 stainless steel ingredient hoppers 4 Boabender feeders Metal detector Chillers 2 multi bag extractors Collection table