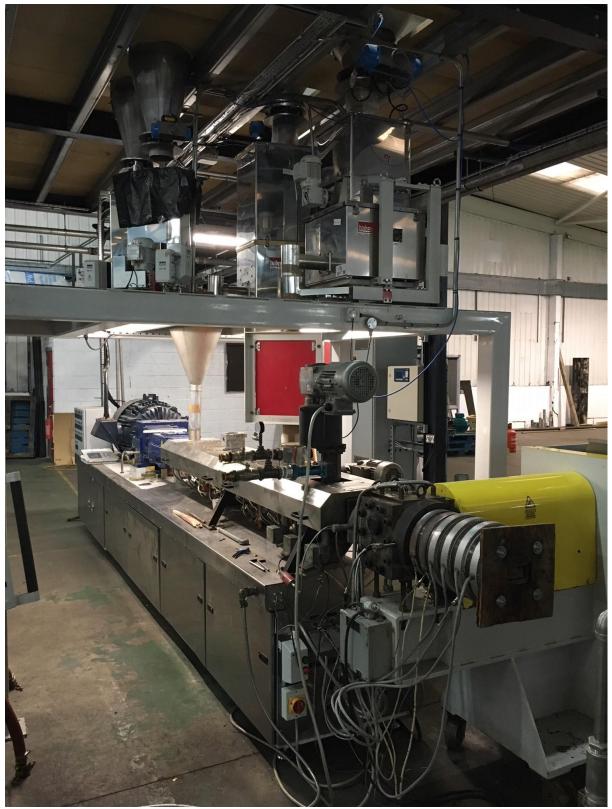

## Entek WPC Manufacturing Plant 500kg/hour Year 2004

Comprising of: Entek E53mm EMax extruder Large array of tooling Cooling booth Vacuum pump Mezzanine floor and stair Weining Unitmat 300 moulder Automatic saw Board drop table Wood flour hopper & auger Plastic flake vacuum 4 stainless steel ingredient hoppers 4 Boabender feeders Metal detector Chillers 2 multi bag extractors Collection table