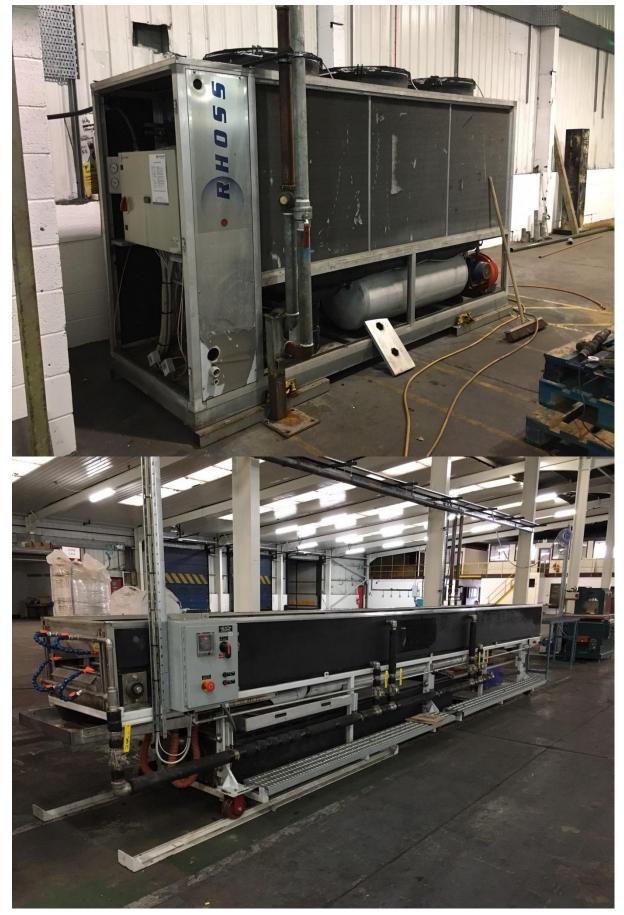

## Entek WPC Manufacturing Plant 500kg/hour Year 2004

Comprising of: Entek E53mm EMax extruder Large array of tooling Cooling booth Vacuum pump Mezzanine floor and stair Weining Unitmat 300 moulder Automatic saw Board drop table Wood flour hopper & auger Plastic flake vacuum 4 stainless steel ingredient hoppers 4 Boabender feeders Metal detector Chillers 2 multi bag extractors Collection table