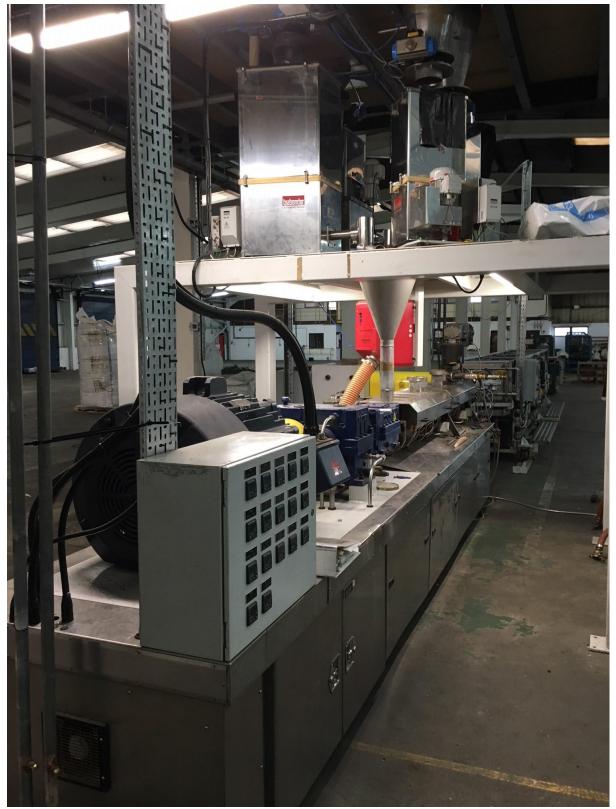

## Entek WPC Manufacturing Plant 500kg/hour Year 2004

Comprising of: Entek E53mm EMax extruder Large array of tooling Cooling booth Vacuum pump Mezzanine floor and stair Weining Unitmat 300 moulder Automatic saw Board drop table Wood flour hopper & auger Plastic flake vacuum 4 stainless steel ingredient hoppers 4 Boabender feeders Metal detector Chillers 2 multi bag extractors Collection table