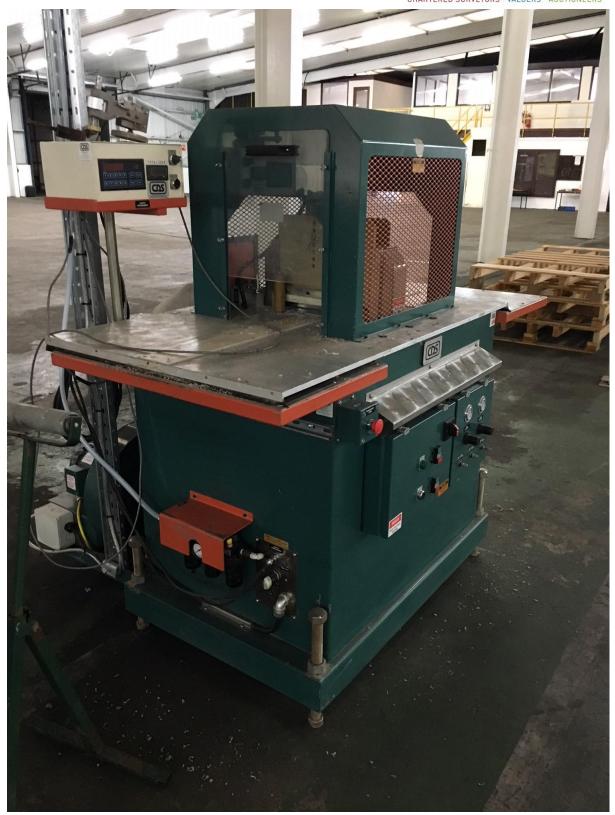

## Entek WPC Manufacturing Plant 500kg/hour Year 2004

Comprising of: Entek E53mm EMax extruder Large array of tooling Cooling booth Vacuum pump Mezzanine floor and stair Weining Unitmat 300 moulder Automatic saw Board drop table Wood flour hopper & auger Plastic flake vacuum 4 stainless steel ingredient hoppers 4 Boabender feeders Metal detector Chillers 2 multi bag extractors Collection table