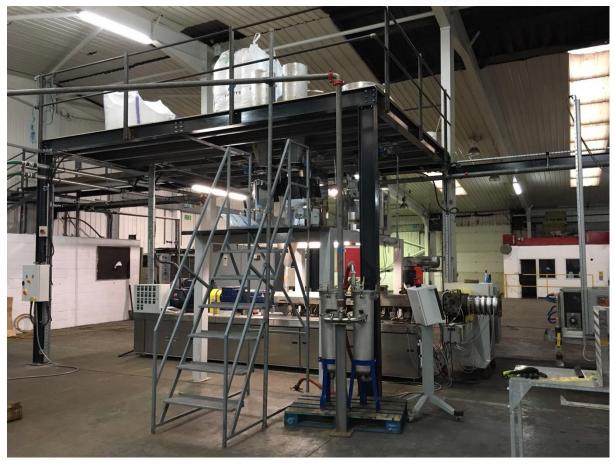

## Entek WPC Manufacturing Plant 500kg/hour Year 2004

Comprising of: Entek E53mm EMax extruder Large array of tooling Cooling booth Vacuum pump Mezzanine floor and stair Weining Unitmat 300 moulder Automatic saw Board drop table Wood flour hopper & auger Plastic flake vacuum 4 stainless steel ingredient hoppers 4 Boabender feeders Metal detector Chillers 2 multi bag extractors Collection table